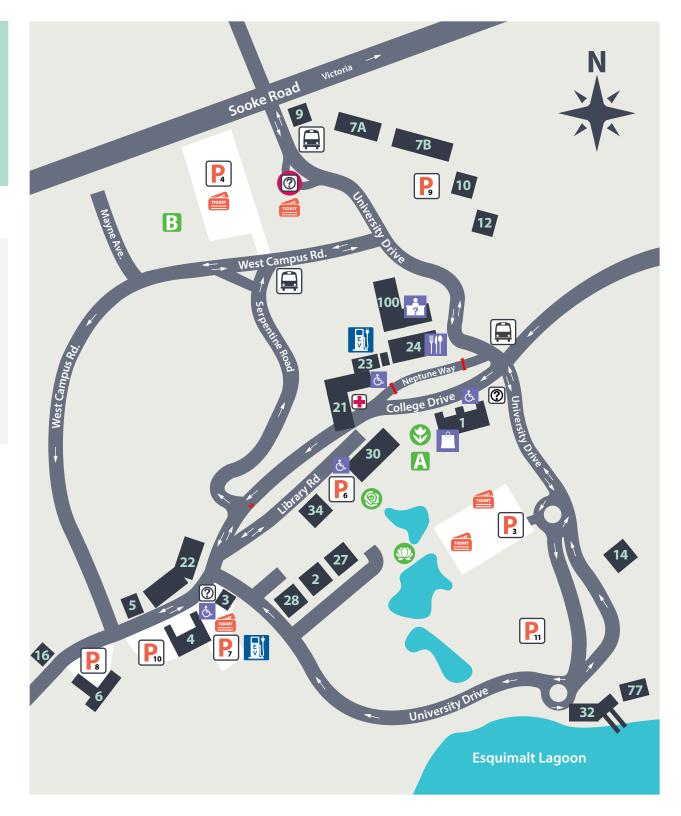

Wheelchair accessible parking is available near most buildings

Campus Reception

Vice Commandant's House 28

## **CAMPUS LEGEND**

| BUILDINGS                  |     |                        |           |
|----------------------------|-----|------------------------|-----------|
| Arbutus Building           | 7A  | Library                | 30        |
| Boat House                 | 32  | Mews/Conference Centr  | re 4      |
| Blue Heron House           | 77  | Millward Building      | 21        |
| Cedar Building             | 6   | Nixon Building         | 23        |
| Commandant's House         | 27  |                        | 3, 5, 10, |
| Gate House                 | 9   | 1:                     | 2, 14, 16 |
| Grant Building/Quarterdeck | 24  | Recreation Centre      | 22        |
| Greenhouses                | 2   | Rose Garden House      | 34        |
| Hatley Castle/Museum       | 1   | Shipping and Receiving | 7B        |
| Learning and Innovation    | 100 | Student Residences     | 21/23     |
|                            |     |                        |           |

| GARDENS           |          | PARKING                       | P      |
|-------------------|----------|-------------------------------|--------|
| Greenhouses       | 2        | Cedar Building/General        | P8     |
| Croquet Lawn      | A        | Conference Centre/General     | P10    |
| Italian Garden    |          | Conference/Rec Centre         | P7     |
| Japanese Garden   | <b>Q</b> | General P3, 4, 6, 7, 8, 9, 10 | ), 11  |
| Rose Garden       | <b>@</b> | Library/General               | P6     |
|                   |          | Parking Ticket Dispenser      | TIOKET |
| RECREATION        |          | Visitor/General Parking       | Р3     |
| Recreation Centre | 22       | visitori derierati arking     |        |

## SERVICES

Tennis Court

Center (LIC)

**#11** Cafeteria 100 Campus Reception **Charging Station** Information Signage Museum 1 Public Transit Retail Store Security/First Aid